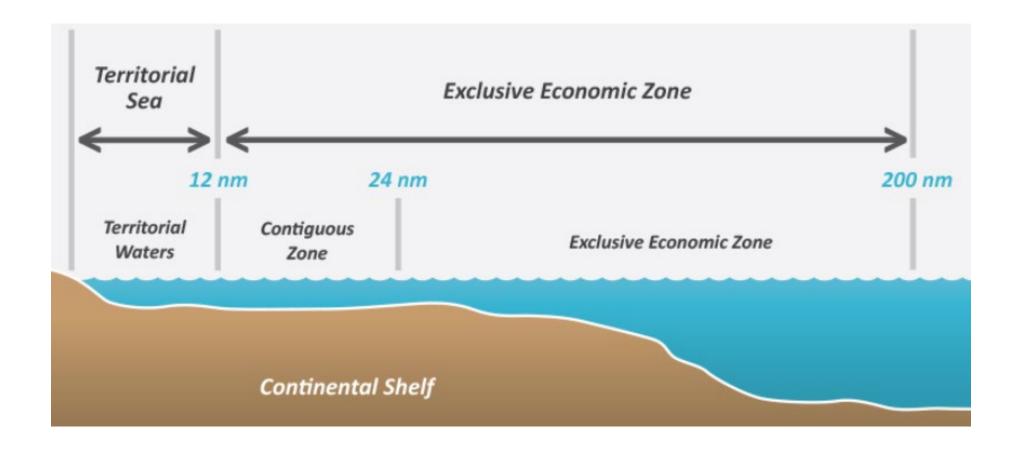

#### 1. Introduction

- 2. Permits during the cycle of life
- 2.1 Viability and Register
- 2.2 Installation
- 2.3 On service
- 2.4 Retirement
- 3. Conclusions and Suggestions



#### Introduction - Zones in the Sea



## Introduction - Cycle of life of a communication submarine cable

- Installation (2 2.5 years)
- On service (25 years)
  .- Repairs
- Retirement (1 2 years)



**Study of Viability of the Project (Any entity)** 

If the Project will be develop,

- Register as an operator: Any entity that wants provide services over the infrastructure requires being registered with the CNMC (National Regulatory Authority in Spain) as an Operator.
- Estimated time: 21 days

#### TELXIUS

# Permits during the cycle of life - Installiation - Concession

- Works on landing station/s can be done

| PERMIT                                                                                            |