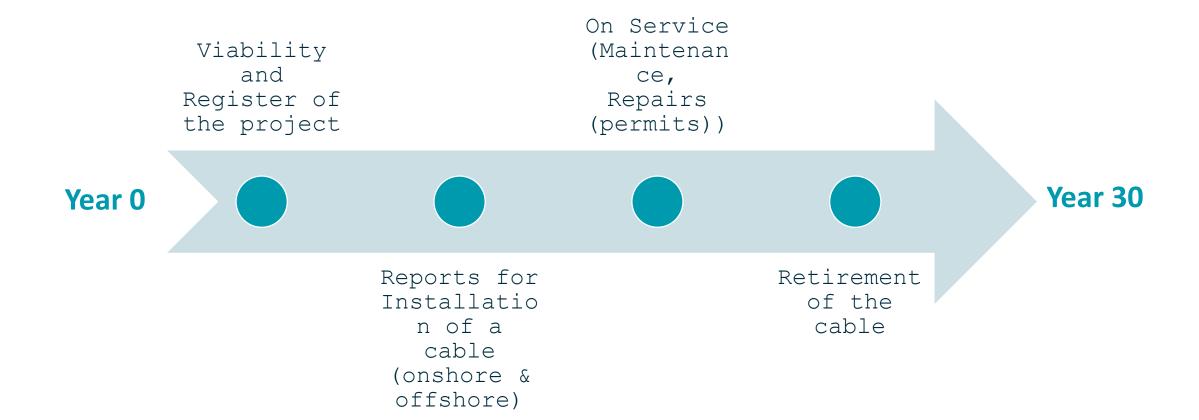

## Introduction - Cycle of life of a communication submarine cable

- Installation (2 2.5 years)
- On service (25 years)
  .- Repairs
- Retirement (1 2 years)

**Study of Viability of the Project (Any entity)** 

If the Project will be develop,

- Register as an operator: Any entity that wants provide services over the infrastructure requires being registered with the CNMC (National Regulatory Authority in Spain) as an Operator.
- Estimated time: 21 days